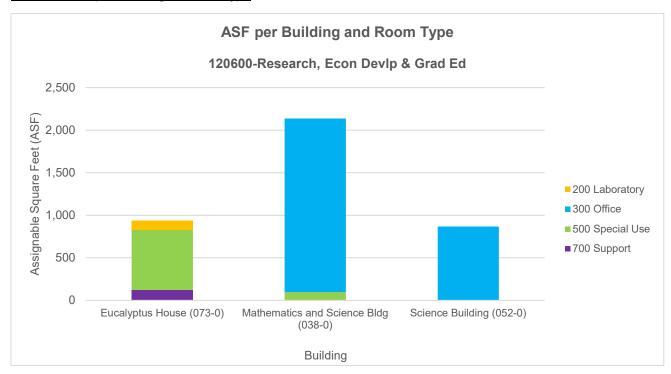

Chart 3: ASF per Building & Room Type

Table 3: ASF per Building & Room Type

|                                      | 200 Laboratory |            | 300 Office |            | 500 Special Use |            | 700 Support |            | TOTAL |            |
|--------------------------------------|----------------|------------|------------|------------|-----------------|------------|-------------|------------|-------|------------|
| Building                             | ASF            | # of Rooms | ASF        | # of Rooms | ASF             | # of Rooms | ASF         | # of Rooms | ASF   | # of Rooms |
| Eucalyptus House (073-0)             | 110            | 1          | -          | -          | 706             | 7          | 122         | 1          | 938   | 9          |
| Mathematics and Science Bldg (038-0) | -              | -          | 2,039      | 11         | 97              | 1          | -           | -          | 2,136 | 12         |
| Science Building (052-0)             | -              | -          | 867        | 3          | -               | -          | -           | -          | 867   | 3          |
| TOTAL                                | 110            | 1          | 2 906      | 14         | 803             | 8          | 122         | 1          | 3 941 | 24         |