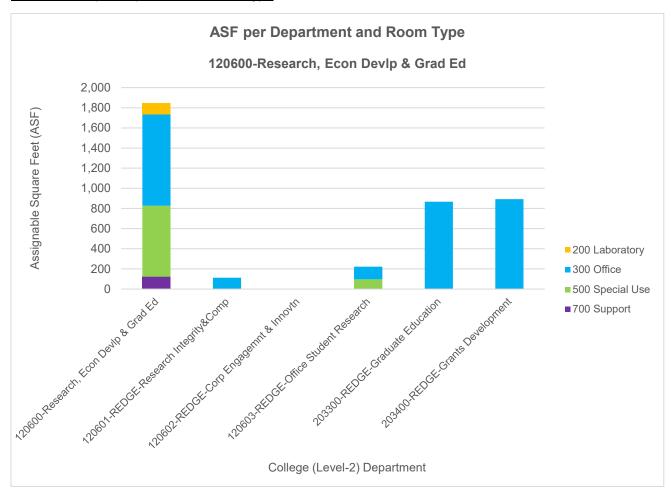

## Summary of Division Space

Total Number of Buildings 3
Total Number of Rooms 24
Total Assignable Square Footage (ASF) 3,941

Chart 1: ASF per Department & Room Type

Table 1: ASF per Department & Room Type

|                                       | 200 Laboratory |            | 300 ( | 300 Office |     | 500 Special Use |     | 700 Support |       | TOTAL      |  |
|---------------------------------------|----------------|------------|-------|------------|-----|-----------------|-----|-------------|-------|------------|--|
| Department                            | ASF            | # of Rooms | ASF   | # of Rooms | ASF | # of Rooms      | ASF | # of Rooms  | ASF   | # of Rooms |  |
| 120600-Research, Econ Devlp & Grad Ed | 110            | 1          | 908   | 4          | 706 | 7               | 122 | 1           | 1,846 | 13         |  |
| 120601-REDGE-Research Integrity&Comp  | -              | -          | 113   | 1          | -   | -               | -   | -           | 113   | 1          |  |
| 120602-REDGE-Corp Engagemnt & Innovtn | -              | -          | -     | -          | -   | -               | -   | -           | -     | -          |  |
| 120603-REDGE-Office Student Research  | -              | -          | 126   | 1          | 97  | 1               | -   | -           | 223   | 2          |  |
| 203300-REDGE-Graduate Education       | -              | -          | 867   | 3          | -   | -               | -   | -           | 867   | 3          |  |
| 203400-REDGE-Grants Development       | -              | -          | 892   | 5          | -   | -               | -   | -           | 892   | 5          |  |
| TOTAL ASSIGNABLE                      | 110            | 1          | 2,906 | 14         | 803 | 8               | 122 | 1           | 3,941 | 24         |  |