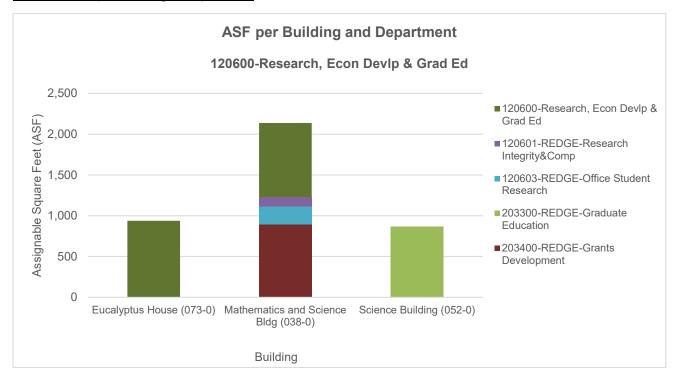

Chart 2: ASF per Building & Department

Table 2: ASF per Building & Department

|                                      | 120600-Research, Econ<br>Devlp & Grad Ed |            | 120601-REDGE-Research<br>Integrity&Comp |            | 120603-REDGE-Office<br>Student Research |            | 203300-REDGE-Graduate<br>Education |            | 203400-REDGE-Grants<br>Development |            | TOTAL |            |
|--------------------------------------|------------------------------------------|------------|-----------------------------------------|------------|-----------------------------------------|------------|------------------------------------|------------|------------------------------------|------------|-------|------------|
| Building                             | ASF                                      | # of Rooms | ASF                                     | # of Rooms | ASF                                     | # of Rooms | ASF                                | # of Rooms | ASF                                | # of Rooms | ASF   | # of Rooms |
| Eucalyptus House (073-0)             | 938                                      | 9          | -                                       | -          | -                                       | -          | -                                  | -          | -                                  | -          | 938   | 9          |
| Mathematics and Science Bldg (038-0) | 908                                      | 4          | 113                                     | 1          | 223                                     | 2          | -                                  | -          | 892                                | 5          | 2,136 | 12         |
| Science Building (052-0)             | -                                        | -          | -                                       | -          | -                                       | -          | 867                                | 3          | -                                  | -          | 867   | 3          |
| TOTAL ASSIGNABLE                     | 1,846                                    | 13         | 113                                     | 1          | 223                                     | 2          | 867                                | 3          | 892                                | 5          | 3,941 | 24         |